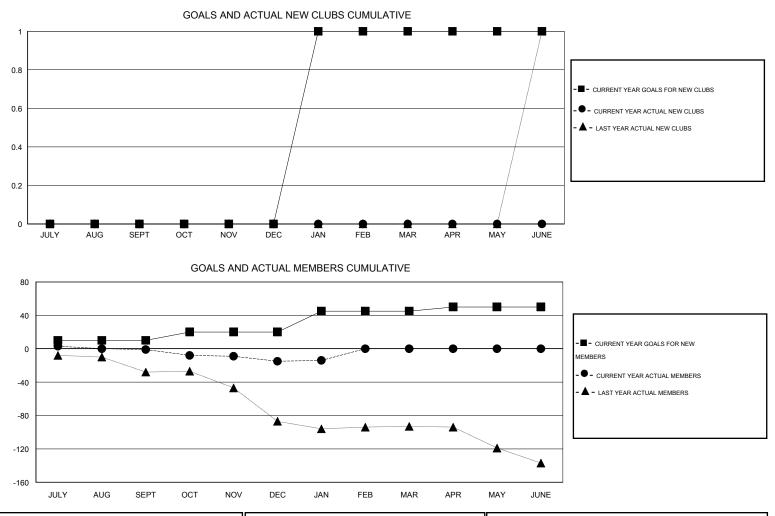

## GMT: JERRY SMITH

| LOCATION OHIC |
|---------------|
|---------------|

| GMT: JERRY SMITH      |                  | LOCATIO             | LOCATION OHIO              |                             |                       |                    |                       | GMT CA 1                     |                             |  |
|-----------------------|------------------|---------------------|----------------------------|-----------------------------|-----------------------|--------------------|-----------------------|------------------------------|-----------------------------|--|
| Clubs                 |                  |                     |                            |                             |                       |                    | Members               |                              |                             |  |
| RESULTS FOR 2013-2014 |                  |                     |                            |                             | RESULTS FOR 2013-2014 |                    |                       |                              |                             |  |
| QUARTER               | NEW CLUB<br>GOAL | ACTUAL NEW<br>CLUBS | ACTUAL<br>DROPPED<br>CLUBS | ACTUAL NET<br>GAIN/<br>LOSS | QUARTER               | NEW MEMBER<br>GOAL | ACTUAL NEW<br>MEMBERS | ACTUAL<br>DROPPED<br>MEMBERS | ACTUAL NET<br>GAIN/<br>LOSS |  |
| JULY/AUG/SEPT         | 0                | 0                   | 0                          | 0                           | JULY/AUG/SEPT         | 10                 | 27                    | 28                           | -1                          |  |
| OCT/NOV/DEC           | 0                | 0                   | 1                          | -1                          | OCT/NOV/DEC           | 10                 | 41                    | 55                           | -14                         |  |
| JAN/FEB/MAR           | 1                | 0                   | 0                          | 0                           | JAN/FEB/MAR           | 25                 | 4                     | 3                            | 1                           |  |
| APR/MAY/JUNE          | 0                | 0                   | 0                          | 0                           | APR/MAY/JUNE          | 5                  | 0                     | 0                            | 0                           |  |